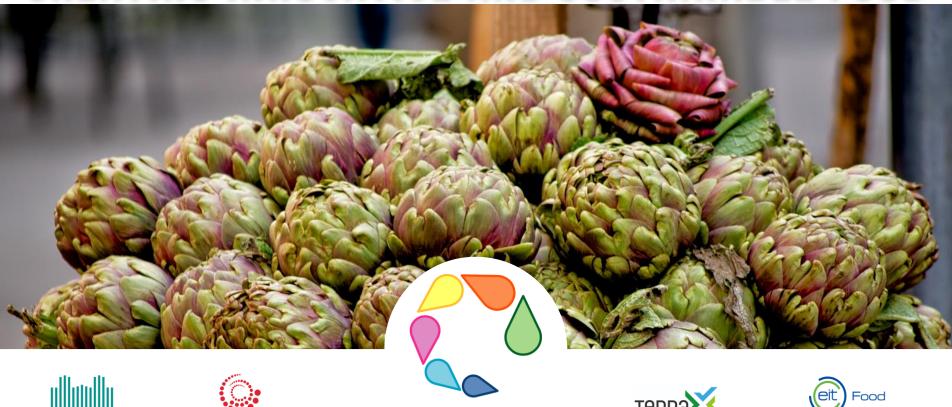

### WHY DO WE FOCUS ON ARTICHOKES?

**70**%

THE AVERAGE QUANTITY WASTED PER PIECE

365.000.000 KG

**ITALY: THE BIGGEST ARTICHOKES PRODUCER** 

 $\rightarrow$  25% OF WORLD, 65% IN EU

240.000.000 KG

ROW MATERIAL AVAILABLE  $\rightarrow$  RESOURCES