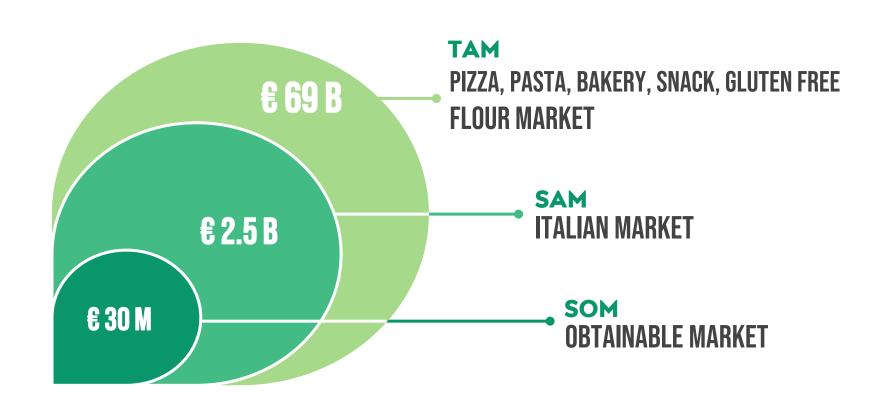

RITIONAL PROFILE** KARSHOF®



+ FOR DIABETIC, LOW GLICEMIC INDEX

## **KARSHOF LCA ECOSYSTEM**



### WHY DO WE FOCUS ON ARTICHOKES?

**70**%

THE AVERAGE QUANTITY WASTED PER PIECE

365.000.000 KG

**ITALY: THE BIGGEST ARTICHOKES PRODUCER** 

 $\rightarrow$  25% OF WORLD, 65% IN EU

240.000.000 KG

ROW MATERIAL AVAILABLE  $\rightarrow$  RESOURCES

## CHALLENGES INTO OPPORTUNITIES

**SEASONALITY** 





9 months of production, transformation industry

AVAILABILITY RAW MATERIAL





One of our shareholders is a big artichokes transformer

**NEW PRODUCT** 





Market Intelligence analysis done with **BLENDHUB** & **EIT FOOD** 

**SCALABILITY** 





Lines will be mobile, and able to process other vegetables

COMMODITY





Karshof is brand, due to the uniqueness

## **MARKET OPPORTUNITY**



## **OTHER PRODUCERS**

| COMPANY                                                 | SUSTAINABILITY | ACCOUNTABILITY | PRICE ADVANTAGE |
|---------------------------------------------------------|----------------|----------------|-----------------|
| Circular iber                                           | ••••           | ••••           | •••             |
| PACKTIN Where food becomes circular                     | •••            | ••••           | ••••            |
| agro<br>singularity<br>upcycled plant-based ingredients | •••            | ••••           | ••••            |
| Organix 3                                               | ••••           | ••••           | ••••            |



#### **TIMELINE AND NEXT STEPS**

#### MVP **VALIDATION**

Karshof® development:

- UVP
- Early Ado